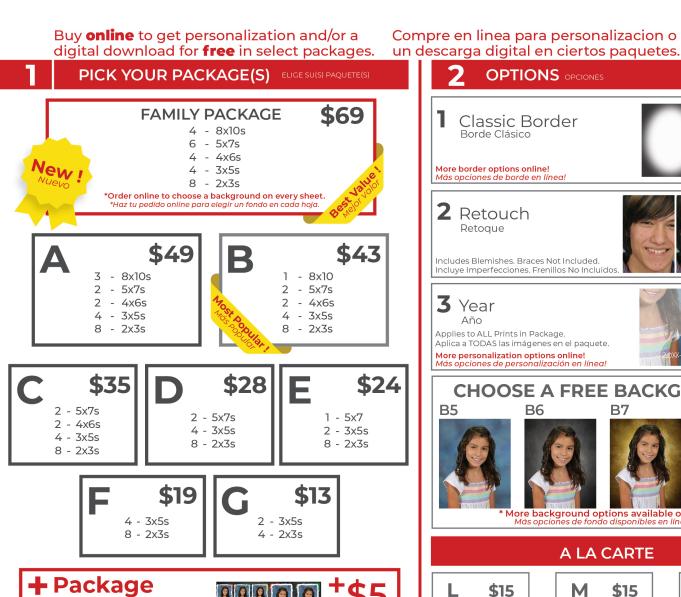

FILL IN BUBBLES COMPLETELY Example: (%)

Cet

More Online!

PAY ONLINE OR PLACE PAYMENT IN ENVELOPE

FRIENDSHIP PACK 4 - 2x3s 3 - Bookmarks

Must choose your package above and bubble in the (+) bubble next to your ackage to get the Friendship Pack for \$5.